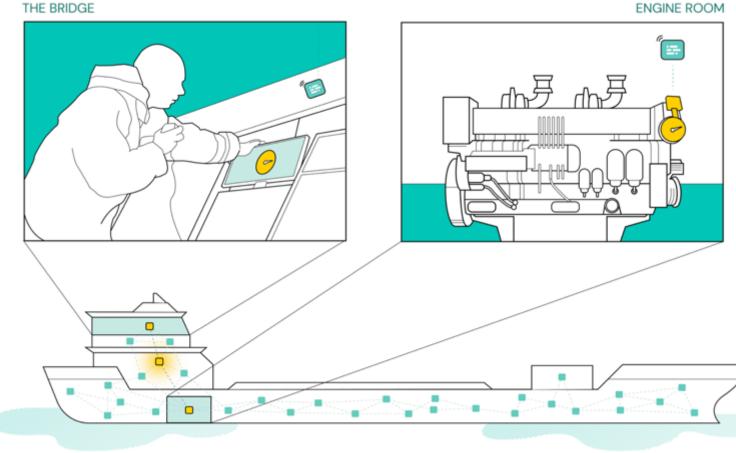

## Components

Connecting wirelessly to people and assets onboard any vessel, and get the benefits of efficient emergency handling, training and operations.

### **Save lives**, reduce accidents and improve performance

Connecting wirelessly to people and assets onboard any vessel, and get the benefits of efficient emergency handling, training and operations.