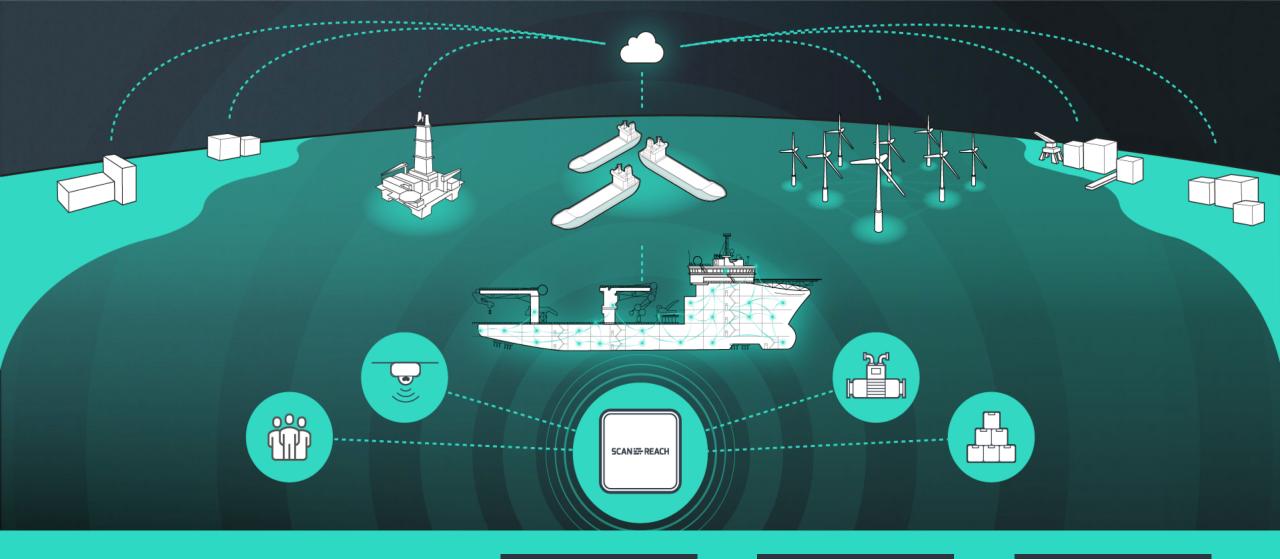

## **Maritime/Shipping**

L III

## **Offshore Wind**

3

## Offshore Oil & Gas

The Nodes provides full onboard wireless connectivity and is a true enabler for future digital solutions increasing **safety**, **performance** and **sustainability** of maritime operations.

#### SAFETY

- Full Personnel Onboard Control
- Fall detection
- MOB (Man Over Board)
- Gangway control
- Easy integration with other systems

#### PERFORMANCE

- Instant monitoring on ship and shore
- Condition based monitoring
- Cloud connection
- Integration with partners

#### SUSTAINABILITY

- Fuel monitoring
- Environmental sensing
- Data analytics