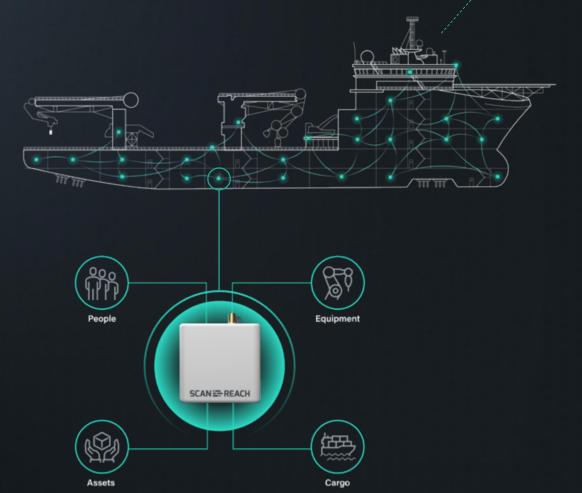

## Components

Connecting wirelessly to people and assets onboard any vessel, and get the benefits of efficient emergency handling, training and operations.

### **Save lives**, reduce accidents and improve performance

Connecting wirelessly to people and assets onboard any vessel, and get the benefits of efficient emergency handling, training and operations.