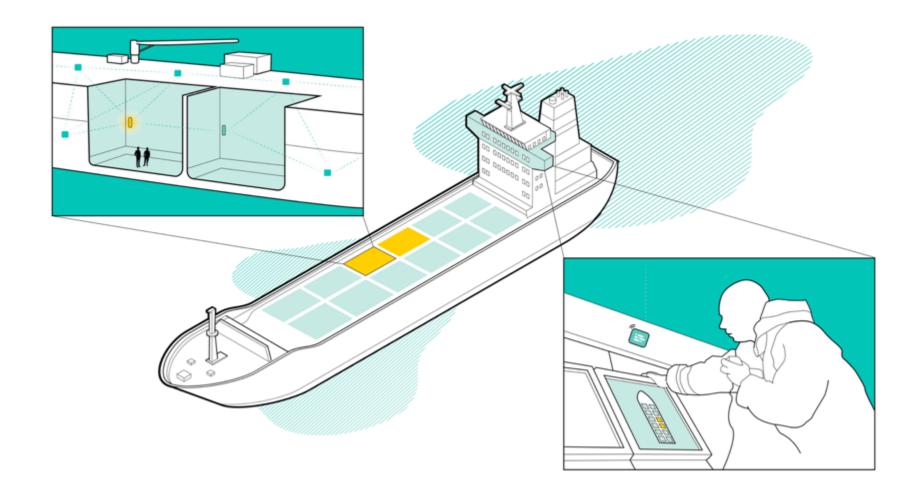

## Components

Connecting wirelessly to people and assets onboard any vessel, and get the benefits of efficient emergency handling, training and operations.

### **Save lives**, reduce accidents and improve performance

Connecting wirelessly to people and assets onboard any vessel, and get the benefits of efficient emergency handling, training and operations.