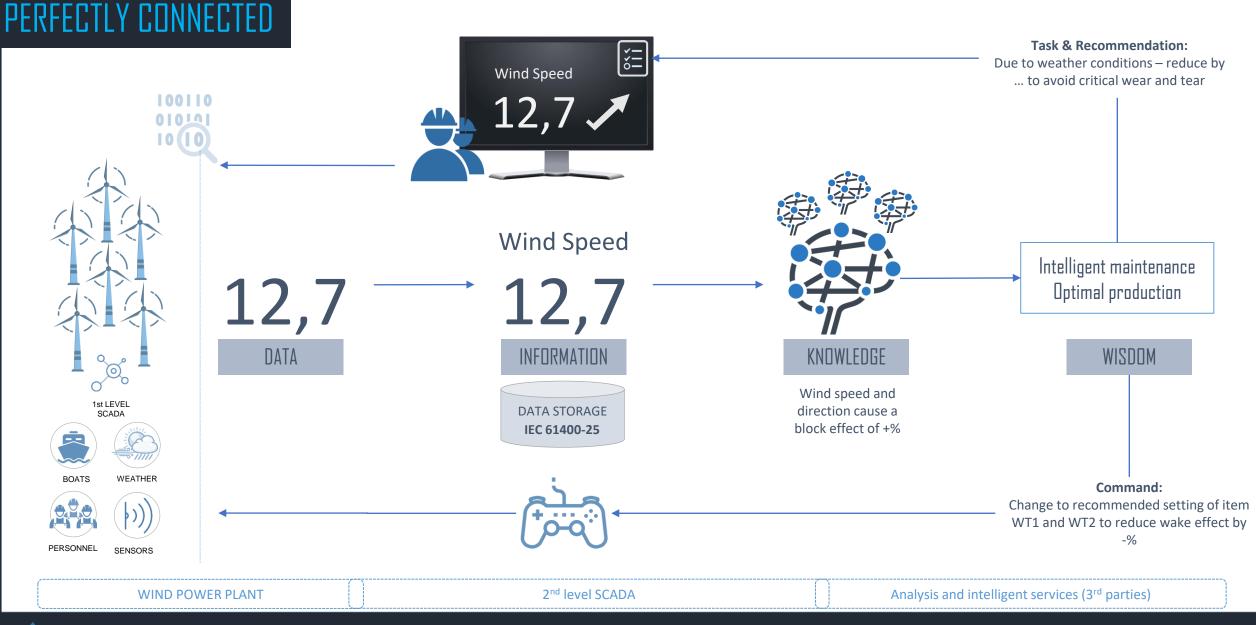

## To be considered as information, data needs to be set in a context, received and understood

All rights reserved | Page 6

#### Perfectly connected

2<sup>nd</sup> level SCADA fills the GAP by connecting OT & IT and control & services Smart operations

Digitalization is critical to optimize production, achieve predictive maintenance and to deliver intelligent services to the wind industry Sharing is caring