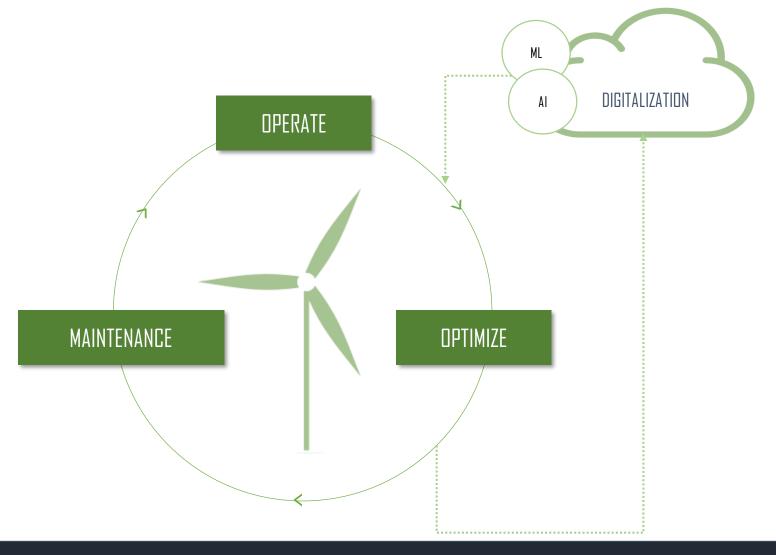

### Question; how do we secure the investment for the next 25-30 years?

Optimal production with maximum asset integrity

## TECHNOLOGY / SCADA EVOLUTION

All rights reserved | Page 4

Analysis and intelligent services 2nd level SCADA Supervising and management systems party systems and sensors Step 1 INFORMATION, CONTROL AND OPERATION CONVERT DATA TO STRUCTURED INFORMATION Step 2 SHARE STRUCTURED INFORMATION TO 3RD PARTIES 3rd Step 3 ORCHESTER AND PRIORITIZE CONTROL ACTIONS FROM ANALYSIS AND INTELLIGENT SERVICES Installations and control systems (1<sup>st</sup> level SCADA)