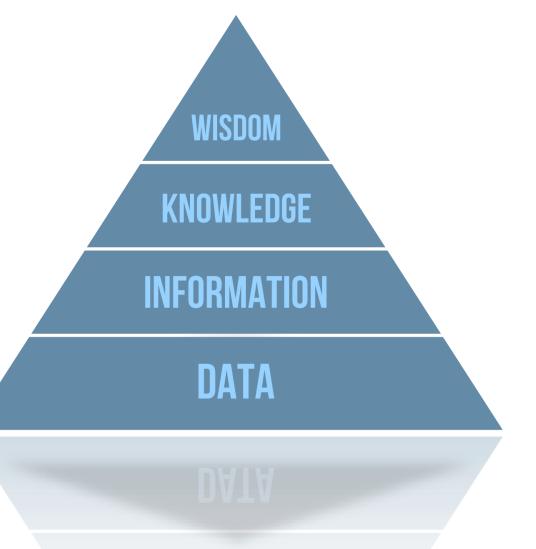

## To be considered as information, data needs to be set in a context, received and understood

All rights reserved | Page 6